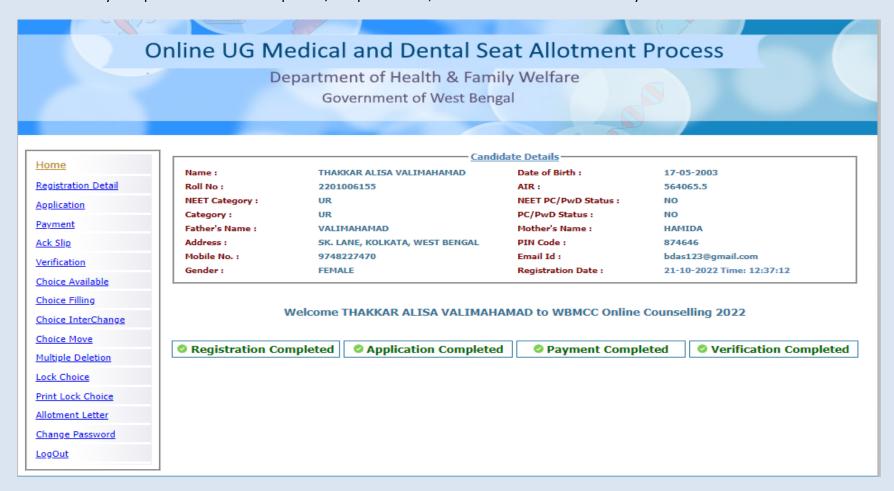

Candidate's personal dashboard will appear. An alert shows your current choice filling status.

The dashboard will show the completion status of registration, application, payment and verification process. <u>Only successfully verified candidates are allowed to fill-in seat choices</u>. The left hand side menu will display the options for seat choice exercise. Candidate may fill up the seat choices as per his/her preference, edit the seat choices and finally lock the choice list.