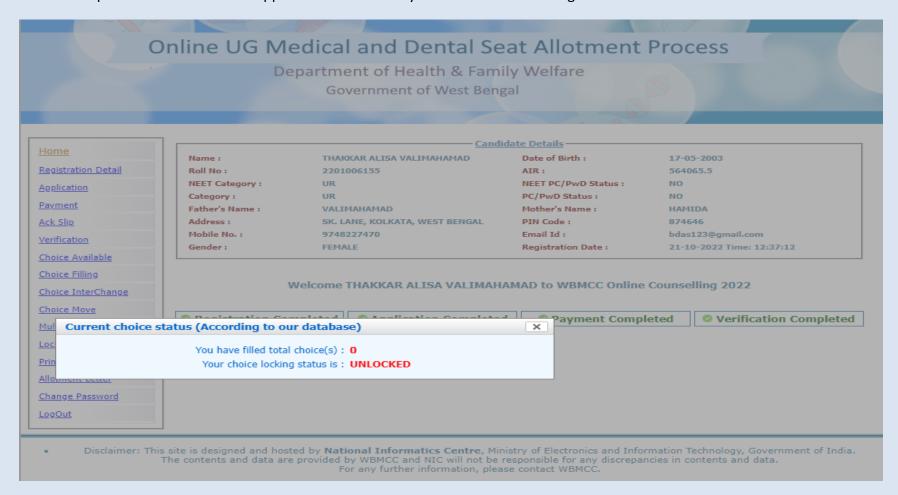

Candidate's personal dashboard will appear. An alert shows your current choice filling status.

The dashboard will show the completion status of registration, application, payment and verification process. <u>Only successfully verified candidates are allowed to fill-in seat choices</u>. The left hand side menu will display the options for seat choice exercise. Candidate may fill up the seat choices as per his/her preference, edit the seat choices and finally lock the choice list.