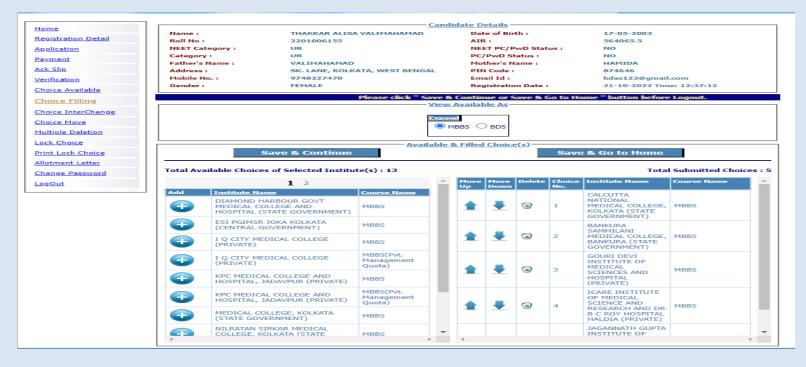

For filling the seat choices select 'Choice Filling' from the menu and keep adding your choices [use (+) against the Institution name] as per your preference.

The available Institution list will appear in the left panel. Any selected choice(s) will appear on the right panel.

There are options for moving the choices up and down or delete any choice from the selected list. A confirmation page appears for choice deletion as shown below:

Save the choice list using 'Save and Continue' or 'Save and Go to Home' before you log out of the system.