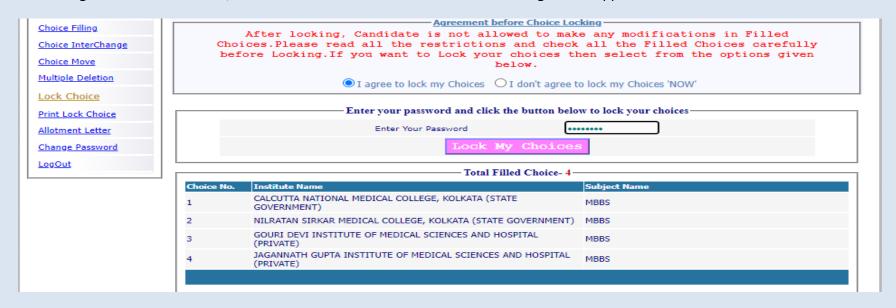

# Deleting multiple choices:

Save and continue.

For locking the final seat choices, click on 'Lock Choice' from the menu. Following screen appears:

Candidate has to select 'I agree to lock choices' and enter his/her password to lock the selected choices. Once locked, the choices cannot be altered anymore.