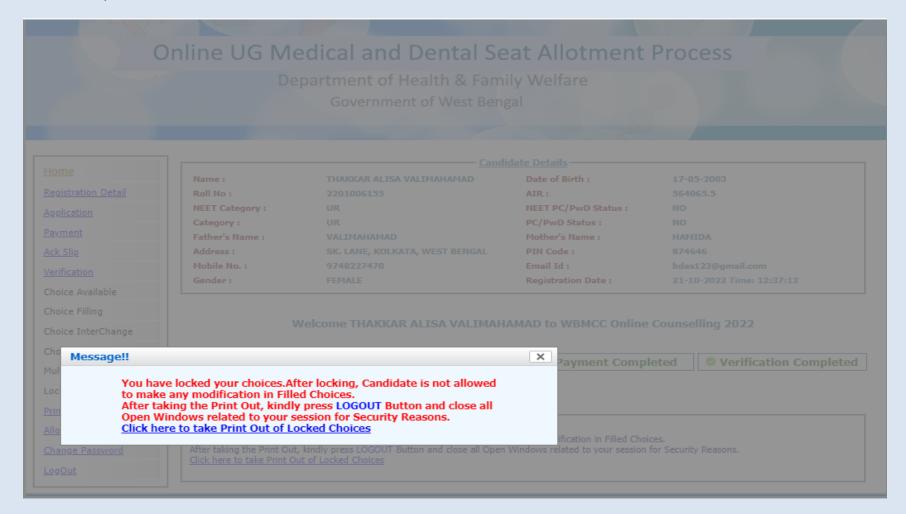

# The 'Print' option appears:

If a candidate logs into the system after locking the seat choices, the following message will appear. Once locked, the choices cannot be edited anymore.