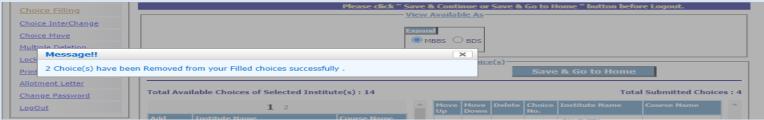

There are options for moving the choices up and down or delete any choice from the selected list. A confirmation page appears for choice deletion as shown below:

Save the choice list using 'Save and Continue' or 'Save and Go to Home' before you log out of the system.