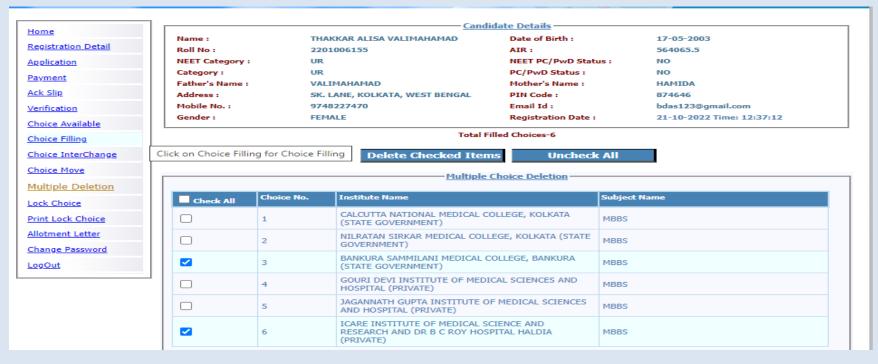

# Deleting multiple choices:

Save and continue.

For locking the final seat choices, click on 'Lock Choice' from the menu. Following screen appears:

Candidate has to select 'I agree to lock choices' and enter his/her password to lock the selected choices. Once locked, the choices cannot be altered anymore.