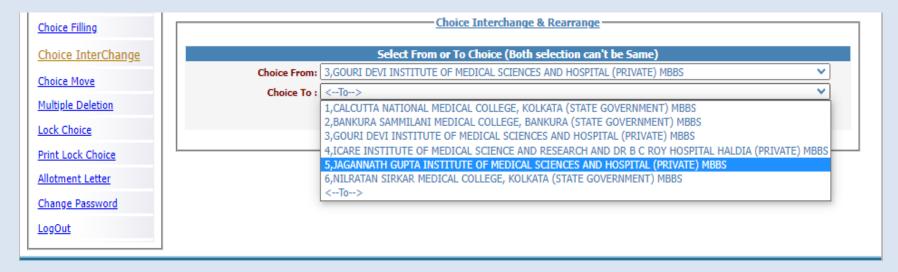

Selected choices can be interchanged to change the candidate's priority:

Any selected choice may be moved to a new position: