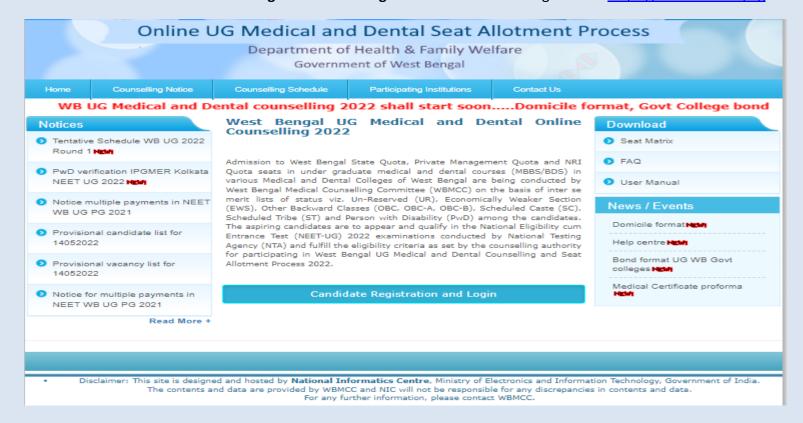

# Seat Choice Exercise for NEET-UG 2022 qualified candidates willing to participate in WB State Quota, Private Management Quota and NRI Quota Counselling 2022 (purely indicative)

The NEET UG 2022 qualified candidates who are already registered and paid the Counselling fee to participate in WB State Quota, Pvt. Management Quota, NRI Quota Counselling 2022 can exercise their Choices of Seat and Institution in the Counselling process. Candidate should click the link "Candidate Registration and Login" in the UG Counselling website https://wbmcc.nic.in/ug:-