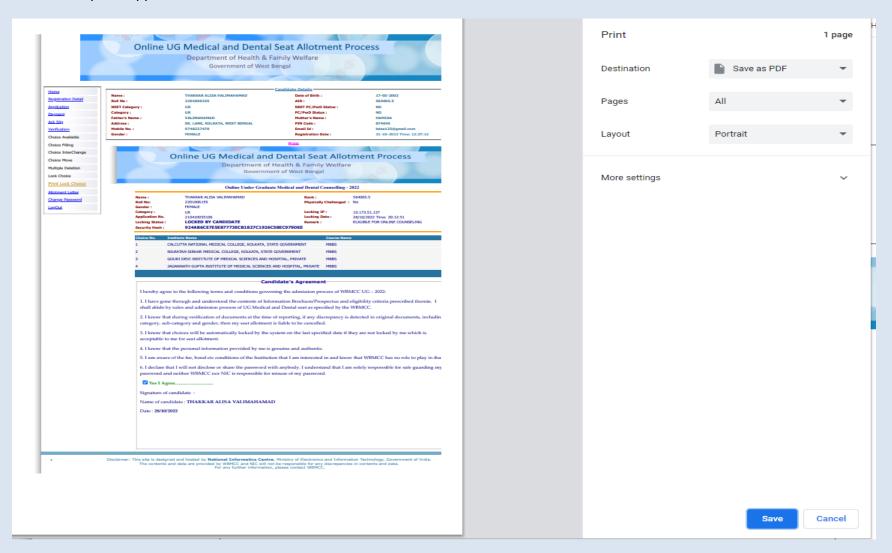

Candidate can print the locked choices with the following steps. Click on 'Print Locked Choice' from the menu.

# Click on 'Yes I Agree' to continue to print.

# The 'Print' option appears:

If a candidate logs into the system after locking the seat choices, the following message will appear. Once locked, the choices cannot be edited anymore.