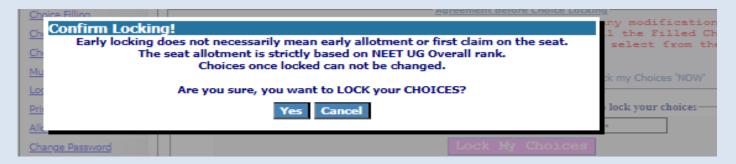

# Deleting multiple choices:

Save and continue.

For locking the final seat choices, click on 'Lock Choice' from the menu. Following screen appears:

Candidate has to select 'I agree to lock choices' and enter his/her password to lock the selected choices. Once locked, the choices cannot be altered anymore.

# The 'Print' option appears:

If a candidate logs into the system after locking the seat choices, the following message will appear. Once locked, the choices cannot be edited anymore.