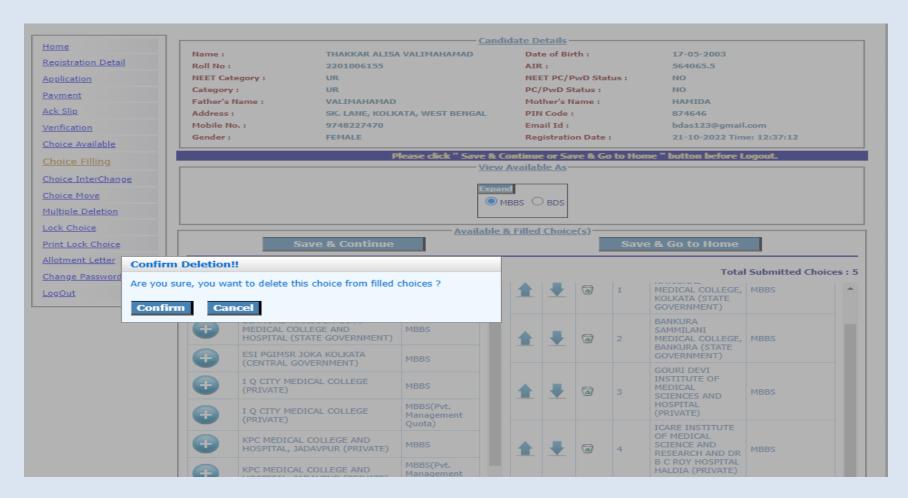

There are options for moving the choices up and down or delete any choice from the selected list. A confirmation page appears for choice deletion as shown below:

Save the choice list using 'Save and Continue' or 'Save and Go to Home' before you log out of the system.