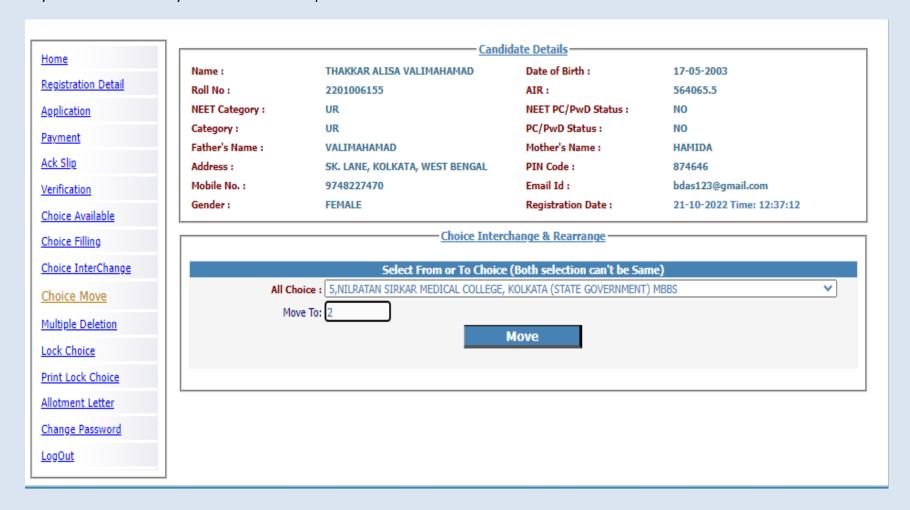

Selected choices can be interchanged to change the candidate's priority:

Any selected choice may be moved to a new position: