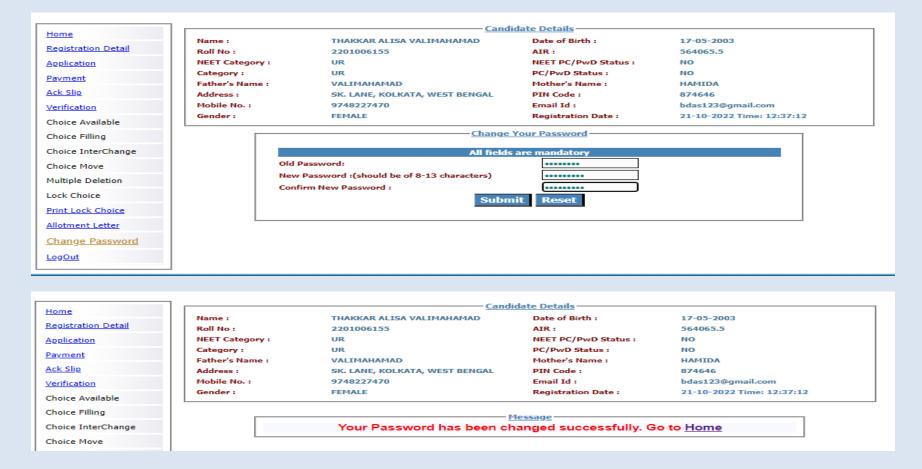

### **Change Password**

The link 'Change Password' in the menu may be used to reset/change the candidate password.