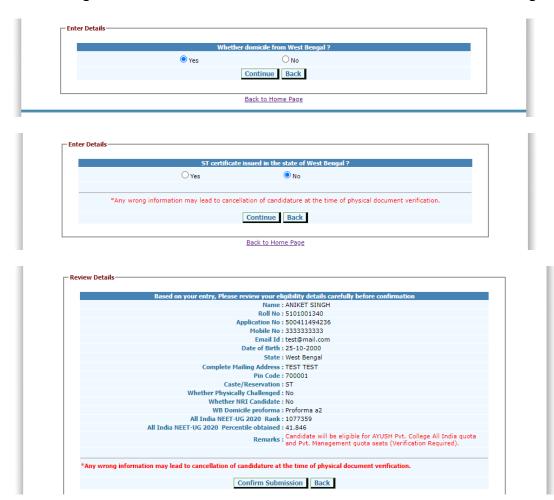

After clicking **"Yes**" button and then clicking **"Continue"** button the following page will appear where the candidate has to respond to the question on domicile status of West Bengal:-

| - Enter Details |                                     |
|-----------------|-------------------------------------|
|                 |                                     |
|                 | Whether domicile from West Bengal ? |
| • Ye            | /es O <sub>No</sub>                 |
|                 | Continue Back                       |
|                 |                                     |
|                 | Back to Home Page                   |
|                 |                                     |

Candidate has to select the type of domicile proforma (a1, a2 or b) available with him/her and click on "Continue".

|                                                                      |                                           | Type of Domicile Profo                                         | rma                                                                                                                                                             |
|----------------------------------------------------------------------|-------------------------------------------|----------------------------------------------------------------|-----------------------------------------------------------------------------------------------------------------------------------------------------------------|
|                                                                      | Proforma a1                               | O Proforma a2                                                  | O Proforma b                                                                                                                                                    |
| Proforma a1: Residential/Domicile                                    | Certificate for candidates residing in th | he State of WB continuously fo                                 | r at least last 10 years as on on 31.12.2019.                                                                                                                   |
| Proforma a2: Residential/Domicile<br>Examination within West Bengal. | Certificate for candidates residing in th | he State of WB continuously fo                                 | r at least last 10 years as on 31.12.2019 and the candidate has passed 10+2                                                                                     |
| West Bengal on 31st December of                                      |                                           | ce( if proforma b selected ther                                | parent/s permanent resident/s of WB having their permanent home address with<br>2 out of 3 original ID Cards [eg. Voter ID/Aadhar ID/Passport] of the parent wh |
| West Bengal on 31st December of<br>has permanent residence in West   | previous year of counseling taking pla    | ce( if proforma b selected ther<br>cal document verification). | 2 out of 3 original ID Cards [eg. Voter ID/Āadhar ID/Passport] of the parent wh                                                                                 |

If the response to domicile is "**Yes**" then the candidate can pursue as West Bengal Domicile candidate for State Quota seats. Such candidates are allowed to fill choice for Private Management Quota seats and All India Quota seats in AYUSH Private Colleges also if wished for and if his/her other eligibility conditions satisfy. But if the candidate selects the button "**No**" for domicile status then the candidate is only eligible to fill choice for the Private College Management Quota seats and AlQ seats in AYUSH Private Colleges only as per his/her other eligibility conditions.

If the candidate selects domicile status as "Yes" then:-

The webpage requesting whether the candidate belongs to any reserved category in the State of West Bengal will be asked (**only for UR candidates as per NEET data**) and if the response is **YES** then in next page the candidate can select the reservation category type if appropriate certificate issued in the State of WB is available with him/her. The OBC candidates must possess income certificate to state that they do not belong to the creamy layer.

@Copyright DoH&FW

Select appropriate Category and **Continue**.

| Sciece your ca | ste/reservation type (Must have Caste certificate[EW5/SC/ST/OBC-A/OBC-B] issued in the State Of West Benga |
|----------------|------------------------------------------------------------------------------------------------------------|
|                | EWS (Economically Weaker Section)                                                                          |
|                | ○ SC (Scheduled Caste)                                                                                     |
|                | O ST (Scheduled Tribes)                                                                                    |
|                | OBC-A (Other Backward Classes - A [Non-Creamy Layer])                                                      |
|                | ○ OBC-B (Other Backward Classes - B [Non-Creamy Layer])                                                    |
| *Any           | wrong information may lead to cancellation of candidature at the time of physical document verification!   |
|                | Continue Back                                                                                              |
|                |                                                                                                            |

The Confirmation Page appears:-

| Based on your entry, Please review your e                                               | ligibility details carefully before confirmation                                                                                                                                         |
|-----------------------------------------------------------------------------------------|------------------------------------------------------------------------------------------------------------------------------------------------------------------------------------------|
| Name                                                                                    | : ANIKET SINGH                                                                                                                                                                           |
| Roll No                                                                                 | : 8601010205                                                                                                                                                                             |
| Application No                                                                          | : 500410361295                                                                                                                                                                           |
|                                                                                         | : 8745684512                                                                                                                                                                             |
|                                                                                         | l : singh123@gmail.com                                                                                                                                                                   |
| Date of Birth                                                                           | : 25-10-2000                                                                                                                                                                             |
| State                                                                                   | : West Bengal                                                                                                                                                                            |
| Complete Mailing Address                                                                | : 23/2/ Bangur Avenue, Kolkata                                                                                                                                                           |
| Pin Code                                                                                | :: 700087                                                                                                                                                                                |
| Caste/Reservation                                                                       | : EWS                                                                                                                                                                                    |
| Whether Physically Challenged                                                           | l : No                                                                                                                                                                                   |
| Whether NRI Candidate                                                                   | e : No                                                                                                                                                                                   |
| WB Domicile proforma                                                                    | : Proforma a1                                                                                                                                                                            |
| All India NEET-UG 2020 Rank                                                             | ::753178                                                                                                                                                                                 |
| All India NEET-UG 2020 Percentile obtained                                              | : 65.5075                                                                                                                                                                                |
| Remarks                                                                                 | Caste category changed from UR to EWS, Candidate will be eligible for WB state quot<br>: AYUSH Pvt. College All Indian quota and Pvt. Management quota seats (Verification<br>Required). |
| y wrong information may lead to cancellation of candidature at the time of physical doo |                                                                                                                                                                                          |