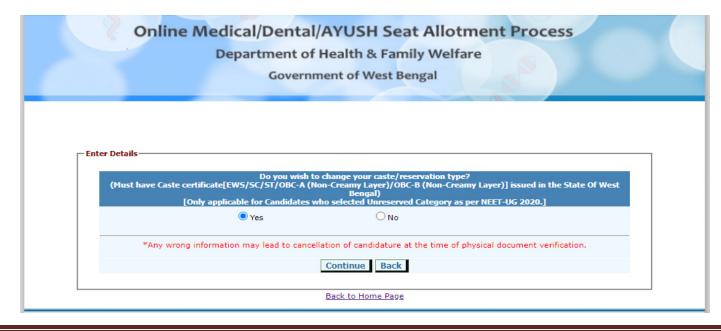

If the candidate selects domicile status as "Yes" then:-

The webpage requesting whether the candidate belongs to any reserved category in the State of West Bengal will be asked (**only for UR candidates as per NEET data**) and if the response is **YES** then in next page the candidate can select the reservation category type if appropriate certificate issued in the State of WB is available with him/her. The OBC candidates must possess income certificate to state that they do not belong to the creamy layer.

@Copyright DoH&FW

Select appropriate Category and **Continue**.

| Sciece your ca | ste/reservation type (Must have Caste certificate[EW5/SC/ST/OBC-A/OBC-B] issued in the State Of West Benga |
|----------------|------------------------------------------------------------------------------------------------------------|
|                | EWS (Economically Weaker Section)                                                                          |
|                | ○ SC (Scheduled Caste)                                                                                     |
|                | O ST (Scheduled Tribes)                                                                                    |
|                | OBC-A (Other Backward Classes - A [Non-Creamy Layer])                                                      |
|                | ○ OBC-B (Other Backward Classes - B [Non-Creamy Layer])                                                    |
| *Any           | wrong information may lead to cancellation of candidature at the time of physical document verification!   |
|                | Continue Back                                                                                              |
|                |                                                                                                            |