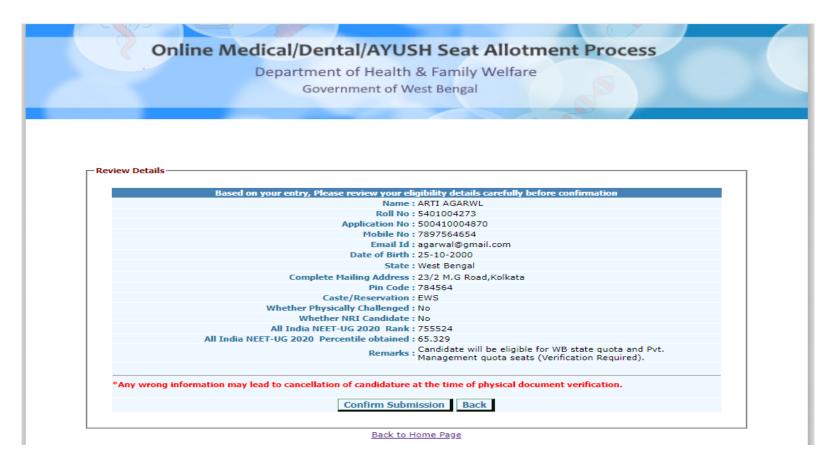

The Confirmation Page appears:-

| Based on your entry, Please review your e                                               | ligibility details carefully before confirmation                                                                                                                                         |
|-----------------------------------------------------------------------------------------|------------------------------------------------------------------------------------------------------------------------------------------------------------------------------------------|
| Name                                                                                    | : ANIKET SINGH                                                                                                                                                                           |
| Roll No                                                                                 | : 8601010205                                                                                                                                                                             |
| Application No                                                                          | : 500410361295                                                                                                                                                                           |
|                                                                                         | : 8745684512                                                                                                                                                                             |
|                                                                                         | l : singh123@gmail.com                                                                                                                                                                   |
| Date of Birth                                                                           | : 25-10-2000                                                                                                                                                                             |
| State                                                                                   | : West Bengal                                                                                                                                                                            |
| Complete Mailing Address                                                                | : 23/2/ Bangur Avenue, Kolkata                                                                                                                                                           |
| Pin Code                                                                                | :: 700087                                                                                                                                                                                |
| Caste/Reservation                                                                       | : EWS                                                                                                                                                                                    |
| Whether Physically Challenged                                                           | l : No                                                                                                                                                                                   |
| Whether NRI Candidate                                                                   | e : No                                                                                                                                                                                   |
| WB Domicile proforma                                                                    | : Proforma a1                                                                                                                                                                            |
| All India NEET-UG 2020 Rank                                                             | ::753178                                                                                                                                                                                 |
| All India NEET-UG 2020 Percentile obtained                                              | : 65.5075                                                                                                                                                                                |
| Remarks                                                                                 | Caste category changed from UR to EWS, Candidate will be eligible for WB state quot<br>: AYUSH Pvt. College All Indian quota and Pvt. Management quota seats (Verification<br>Required). |
| y wrong information may lead to cancellation of candidature at the time of physical doo |                                                                                                                                                                                          |