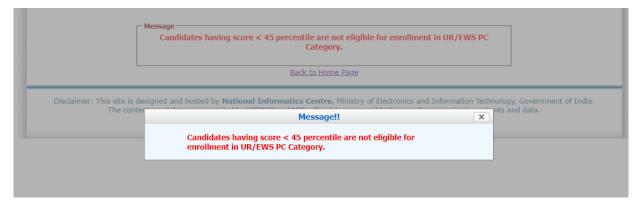

@Copyright DoH&FW

You have to note down the payment transaction ID for future references. You may take a printout of the transaction slip by clicking the "**Print**" link.

If the any UR/EWS category candidate having below 50 percentile as per NEET data selects "**No**" for WB domicile, he/she will not be able to participate in the counseling process:-

| [ | Message<br>Candidates having score < 50 percentile are not eligible for enrollment in UR/EWS Category                                                                                                               | - |
|---|---------------------------------------------------------------------------------------------------------------------------------------------------------------------------------------------------------------------|---|
| L | Back to Home Page                                                                                                                                                                                                   |   |
|   | signed and hosted by National Informatics Centre, Ministry of Electronics and Information Techno<br>tts and data are provided by WBMCC and NIC will not be responsible for any discrepancies in conten<br>Message!! |   |
|   | Candidates having score < 50 percentile are not eligible for<br>enrollment in UR/EWS Category.                                                                                                                      |   |
|   |                                                                                                                                                                                                                     |   |

Similarly UR/EWS candidate with PC/PH/PwD status should have minimum 45 percentile to participate in the counseling process.

If any reserved category candidate (SC/ST/OBC) having percentile between >=40 and less than 50 selects "**Yes**" for WB domicile but selects "**No**" for WB Caste Category, the candidate will not be allowed to participate in any State Quota caste category seat but will only remain eligible for Private Management Quota seats and All India Quota seats in AYUSH Private Colleges.