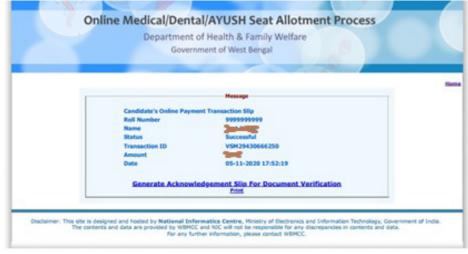

@Copyright DoH&FW

You have to note down the payment transaction ID for future references. You may take a printout of the transaction slip by clicking the "**Print**" link.

If the any UR/EWS category candidate having below 50 percentile as per NEET data selects "**No**" for WB domicile, he/she will not be able to participate in the counseling process:-

Once the payment is made, click on the "Generate Acknowledgement Slip". You will be directed to the following page. Enter your Roll No., Date of Birth and Transaction ID to generate and print the Acknowledgement Slip. You are required to carry this 'Acknowledgement Slip' to the Allotted Institution during physical document verification and admission along with other relevant documents/certificates.