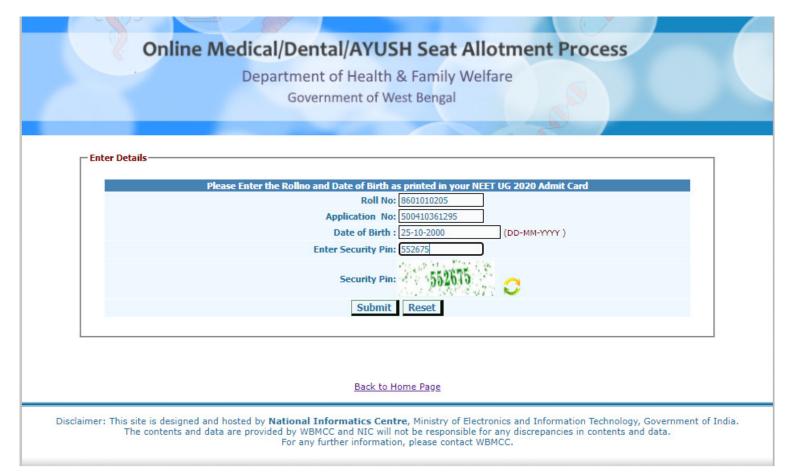

The candidate has to click on to the menu "Enrollment & Fee Payment" then the following web page will appear:-

The candidate has to provide personal information as per NEET UG 2020 filled up proforma/admit card and enter the security pin then click on to the button of "**Submit**"