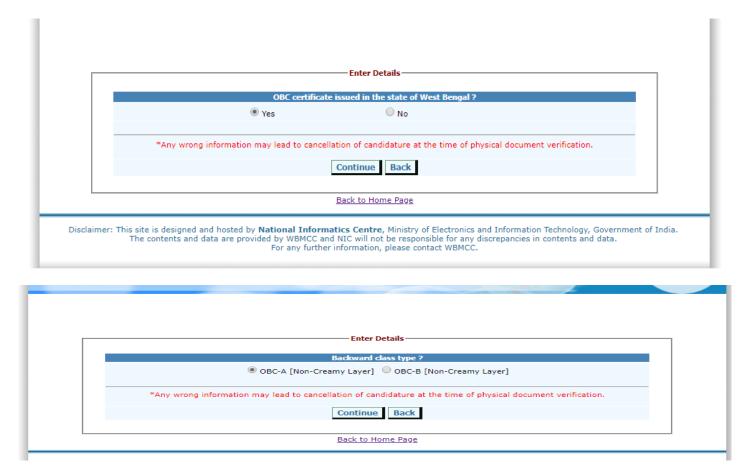

If the candidate selects domicile status as "Yes" then:-

The webpage requesting whether the candidate belongs to any reserved category in the State of West Bengal will be asked (**only for UR candidates as per NEET data**) and if the response is **YES** then in next page the candidate can select the reservation category type if appropriate certificate issued in the State of WB is available with him/her. The OBC candidates must possess income certificate to state that they do not belong to the creamy layer.

@Copyright DoH&FW

Select appropriate Category and **Continue**.

| Sciece your ca | ste/reservation type (Must have Caste certificate[EW5/SC/ST/OBC-A/OBC-B] issued in the State Of West Benga |
|----------------|------------------------------------------------------------------------------------------------------------|
|                | EWS (Economically Weaker Section)                                                                          |
|                | ○ SC (Scheduled Caste)                                                                                     |
|                | O ST (Scheduled Tribes)                                                                                    |
|                | OBC-A (Other Backward Classes - A [Non-Creamy Layer])                                                      |
|                | ○ OBC-B (Other Backward Classes - B [Non-Creamy Layer])                                                    |
| *Any           | wrong information may lead to cancellation of candidature at the time of physical document verification!   |
|                | Continue Back                                                                                              |
|                |                                                                                                            |